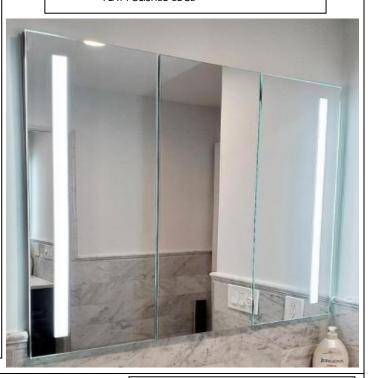

# **LED MEDICINE CABINET**

MODEL#: PHA 6340-3D (2)

### **FEATURES:**

- 21 + 21 + 21 X 40" FULLY MIRRORED LED DOORS.
- FOUR ADJUSTABLE 3/8" THICK HIGH POLISHED GLASS SHELVES. BEHIND DOORS.
- INFINITELY ADJUSTABLE SHELVING WITH LOCKDOWN MECHANISM (NO HOLES IN CABINET).
- 6000K (COOL WHITE) OR 3500K (WARM WHITE).
- BRIGHTNESS: 3300 LUMENS.
- JUNCTION BOX INCLUDED.
- LEFT DOOR HINGED ON THE RIGHT, CENTER AND RIGHT DOORS HINGED ON THE LEFT AS A STANDARD.
- 165-DEGREE PROPRIETARY SOFT CLOSE HEAVY DUTY HINGES.
- FULL GASKET BEHIND DOOR.
- HIGH RESOLUTION SILVER PLATE GLASS MIRRORS FRONT, BACK OF DOOR AND BACK WALL.
- BACK WALL MIRROR FULLY SEALED.

### **MIRROR FINISHES:**

• FLAT POLISHED EDGE

**OVERALL SIZE DIMENSION:** 63" WIDE X 40" HIGH X 6 5/8" DEEP

**ROUGH OPENING DIMENSION:** 62 3/8" WIDE X 39 3/8" HIGH X 5 1/2"

DEEP

DOOR THICKNESS: 1 3/16"